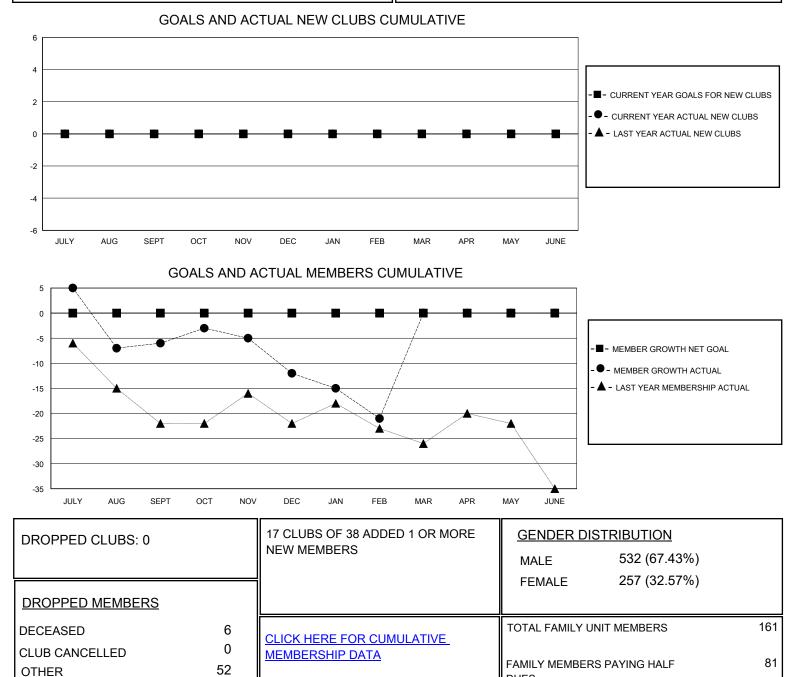

## MONTHLY MEMBERSHIP PROGRESS REPORT

District 9 SE

Results as of: 2/29/2024

| GMT:                  | LOCATION IOWA |           |               |                       |                        |                         | GMT CA                                             |
|-----------------------|---------------|-----------|---------------|-----------------------|------------------------|-------------------------|----------------------------------------------------|
| Clubs                 |               |           |               | Members               |                        |                         |                                                    |
| RESULTS FOR 2023-2024 |               |           |               | RESULTS FOR 2023-2024 |                        |                         |                                                    |
| QUARTER               | NEW CLUB GOAL | NEW CLUBS | DROPPED CLUBS | QUARTER               | BER GROWTH NET<br>GOAL | MEMBER GROWTH<br>ACTUAL | DROPPED<br>MEMBERS ACTUAL<br>(including transfers) |
| JULY/AUG/SEPT         | 0             | 0         | 0             | JULY/AUG/SEPT         | 0                      | 15                      | 21                                                 |
| OCT/NOV/DEC           | 0             | 0         | 0             | OCT/NOV/DEC           | 0                      | 9                       | 15                                                 |
| JAN/FEB/MAR           | 0             | 0         | 0             | JAN/FEB/MAR           | 0                      | 14                      | 22                                                 |
| APR/MAY/JUNE          | 0             | 0         | 0             | APR/MAY/JUNE          | 0                      | 0                       | 0                                                  |